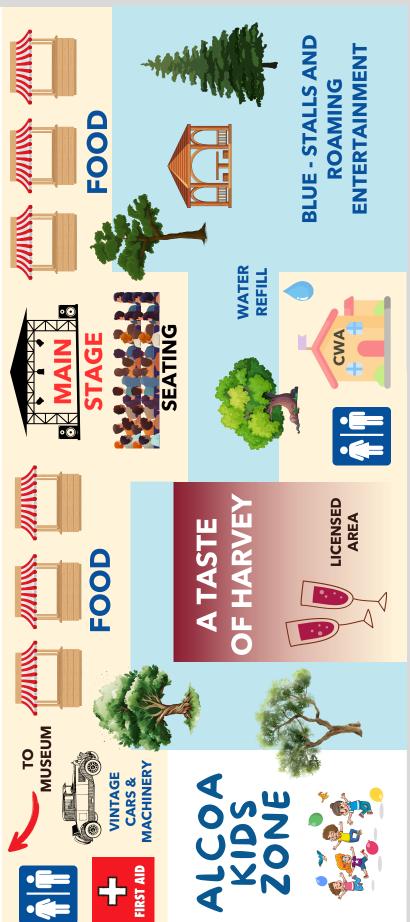

# PLAN YOUR HARVEY HARVEST FESTIVAL

### **MAIN STAGE**

- 9.30am Georgia Carbone presented by Triple M
- 10.30am The Harvey Filipino Community Dancers presented by Mitre 10
- 11.15am Official Opening Shire of Harvey President, Michelle Campbell
- 11.30am Korijekup Moorditj Maaman presented by Old Coast Road Brewery
- 11.50am Tea for Two T42 presented by City Discount Tyres
- 12.45pm Sophia and the Cast presented by Dwyer Engineering
- 1.30pm Ray Jones presented by Local Emporium
- 2.15pm **Tea for Two T42**, featuring Little Miss Squeezebox
- 3.15pm Finals WA Grape Stomping Championships 2025
- 3.45pm Official Thank You and Closing

# **PIAZZA**

- 11.00am Ray Jones
- 11.30am Junior Heats WA Grape Stomping Championships 2025
- 1.00pm Open Heats WA Grape Stomping Championships 2025
- 2.15pm Southern Sky Trio presented by WMC Engineering

### **ALL DAY FUN**

Displays and roving entertainment; market stalls

South West Veteran Car Club; Small Tools; South West Old Machinery Club

Geographe Wine Experience; fundraisers; buskers

Stilt walkers; Bunbury Batman; The Cheesebox.

**Alcoa Kids Zone**: Cloutz Hire - bucking bull, obstacle course and bouncy castle; Alcoa Mini Diggers; Lions train; Old MacDonalds Travelling Farm Facepainting & mermaid bubbles; Photographloat - photo booth horse float Circus Workshop with Dawn from Natural Wings (12.30pm - 1.30pm)